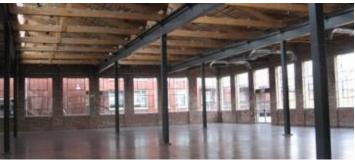

# **Foundry at Puritan Mill**

Location: King Plow Arts District

Facility Indoor/Outdoor

Maximum Capacity Reception 1200

Maximum Capacity Seated 800