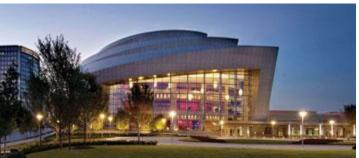

## **Georgia International Congress Center**

Location: Downtown Facility Indoor

Maximum Capacity Reception 14000 Maximum Capacity Seated 9480