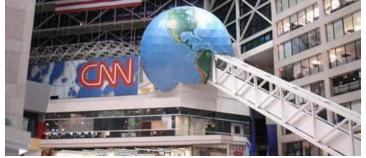

## **CNN Center**

Location: Downtown Facility Indoor

Maximum Capacity Reception 150
Maximum Capacity Seated 400
Planning, Design & Floral