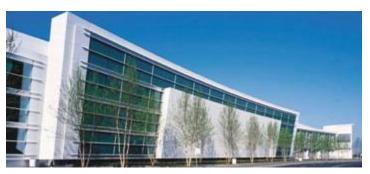

## **Georgia International Congress Center**

Location: Downtown Facility Indoor

Maximum Capacity Reception 14000 Maximum Capacity Seated 9480